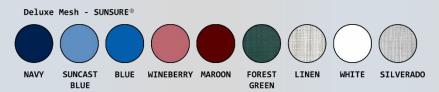

| Ordering Options     |  |
|----------------------|--|
| CHC21                |  |
| Specify color choice |  |

- 36-quart insulated ice chest
- Two 5-gallon coolers
- Ample shelf space below
- Injection molded shelves measure 24" x 26"
- Removeable shelves for easy cleaning
- 3" twin-wheel casters, two locking
- Skirt available in 9 Sunsure<sup>®</sup> mesh colors