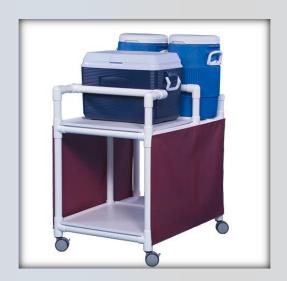

| Ordering Options     |  |
|----------------------|--|
| CHC21                |  |
| Specify color choice |  |

- 36-quart insulated ice chest
- Two 5-gallon coolers
- Ample shelf space below
- Injection molded shelves measure 24" x 26"
- Removeable shelves for easy cleaning
- 3" twin-wheel casters, two locking
- Skirt available in 9 Sunsure<sup>®</sup> mesh colors

Combo Hydration Cart combines one 36 quart ice chest and two 5 gallon water coolers to provide all your hydration needs. Water pass, nourishment pass, activities, and parties will all be made easier with this mobile cart.